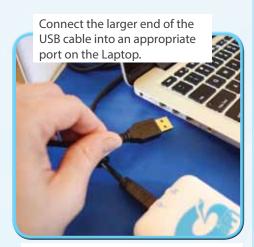

# 5 CONNECT THE USB & AUDIO CABLES TO THE COMPUTER

The plug will only fit one way, do **NOT** force the USB cable in the wrong way!