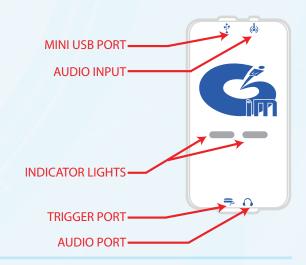

IM Portable Pro Unit (PPU)
Set Up Instructions

interactive metronome

1 THE PPU

Locate the PPU.

The top of the PPU has:

- · Mini USB Port
- Audio Input

The bottom of the PPU has:

- Wired Trigger Port
- Audio Port

The Indicator Lights are located in the center of the PPU.