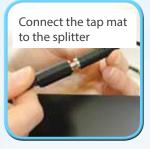

#### **2** CONNECT THE TRIGGERS

The lights on the PPU will blink **RED** when the button trigger is pressed and blink **WHITE** when the tap mat is touched.