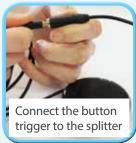

#### **2** CONNECT THE TRIGGERS

The lights on the PPU will blink **RED** when the button trigger is pressed and blink **WHITE** when the tap mat is touched.