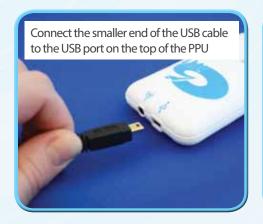

IM Portable Pro Unit (PPU)
Set Up Instructions

interactive metronome

1 THE PPU

Locate the PPU.

The top of the PPU has:

- · Mini USB Port
- Audio Input

The bottom of the PPU has:

- Wired Trigger Port
- Audio Port

The Indicator Lights are located in the center of the PPU.



#### **2** CONNECT THE TRIGGERS









The lights on the PPU will blink **RED** when the button trigger is pressed and blink **WHITE** when the tap mat is touched.

### **3** PLUG IN THE HEADPHONES

Plug the headphones into the audio port marked with a picture of headphones on the bottom of the PPU

DO NOT FORCE THE HEADPHONES IN!

# IM Portable Pro Unit (PPU) Set Up Instructions



#### **4** CONNECT THE USB & AUDIO CABLES TO THE PPU





# 5 CONNECT THE USB & AUDIO CABLES TO THE COMPUTER



The plug will only fit one way, do **NOT** force the USB cable in the wrong way!

## **HEALTHSOUTH**

#### **6** PPU READY TO USE



 If that does not work, make sure computer is NOT running off of battery power & unplug and

replug USB cable into computer.

available port.