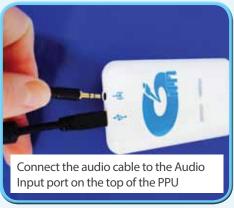

IM Portable Pro Unit (PPU)
Set Up Instructions

interactive metronome

1 THE PPU

Locate the PPU.

The top of the PPU has:

- · Mini USB Port
- Audio Input

The bottom of the PPU has:

- Wired Trigger Port
- Audio Port

The Indicator Lights are located in the center of the PPU.



#### **2** CONNECT THE TRIGGERS









The lights on the PPU will blink **RED** when the button trigger is pressed and blink **WHITE** when the tap mat is touched.

### **3** PLUG IN THE HEADPHONES

Plug the headphones into the audio port marked with a picture of headphones on the bottom of the PPU

DO NOT FORCE THE HEADPHONES IN!

# IM Portable Pro Unit (PPU) Set Up Instructions



#### **4** CONNECT THE USB & AUDIO CABLES TO THE PPU





# 5 CONNECT THE USB & AUDIO CABLES TO THE COMPUTER



The plug will only fit one way, do **NOT** force the USB cable in the wrong way!

## **HEALTHSOUTH**

#### **6** PPU READY TO USE



 If that does not work, make sure computer is NOT running off of battery power & unplug and

replug USB cable into computer.

available port.