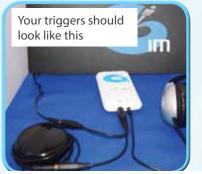

#### **2** CONNECT THE TRIGGERS

The lights on the PPU will blink **RED** when the button trigger is pressed and blink **WHITE** when the tap mat is touched.