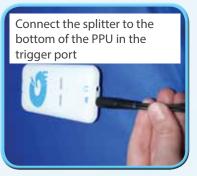

#### **2** CONNECT THE TRIGGERS

The lights on the PPU will blink **RED** when the button trigger is pressed and blink **WHITE** when the tap mat is touched.